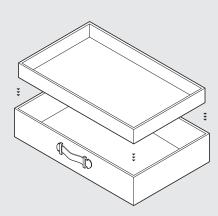

# The Bel-Air, The Bel-Air Magnus, and Pauline

the drawer interiors are implemented as comfortable removable inserts.

### Small drawer Height 90 mm (3.54") Can be fitted with: 1x insert #1–12

Medium-sized drawer Height 120 mm (4.72") Can be fitted with: 1x insert #13

#### Large drawer Height 150 mm (5.9")

Can be fitted with:

2x insert #1-12 or 1x insert #13