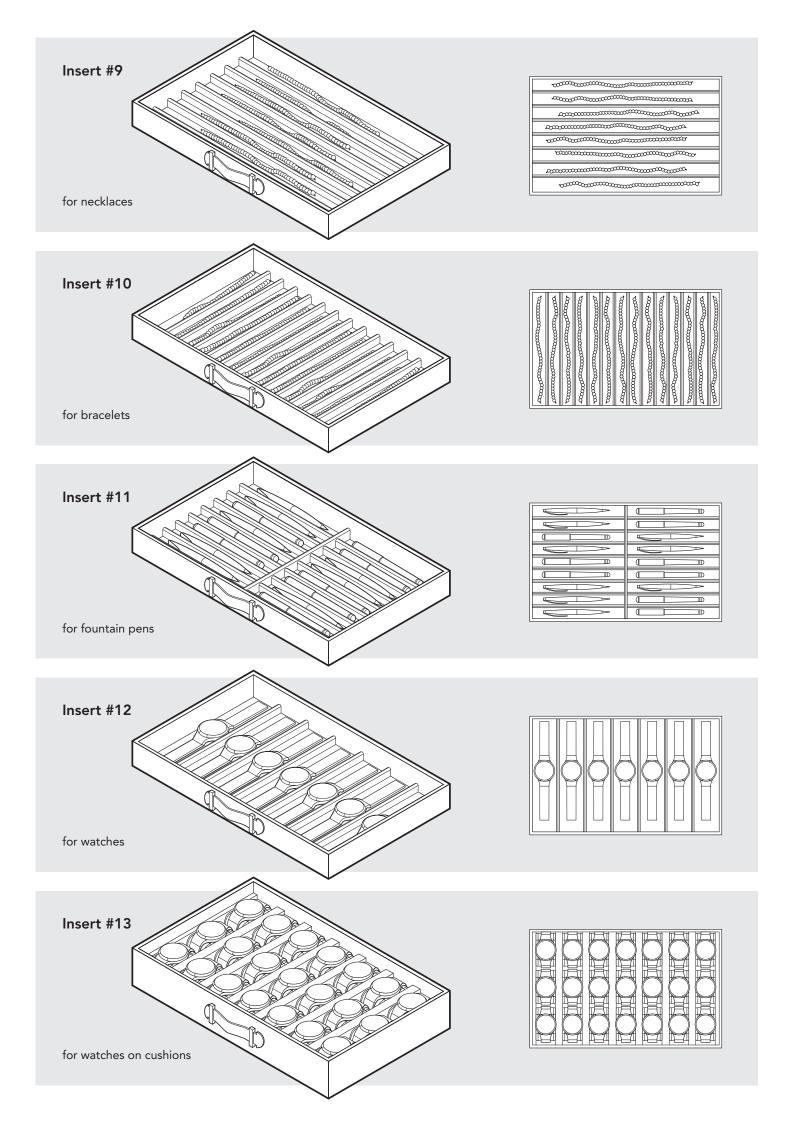

**INSERT VARIATIONS** 

## FINEST GERMAN HANDCRAFT SINCE 1919

All illustrated drawer inserts are available for the following models:

The Bel-Air Pauline The Fortress
The Bel-Air Magnus Liberty The Gallery

The configuration of the drawer inserts in the final product may deviate slightly from those illustrated.