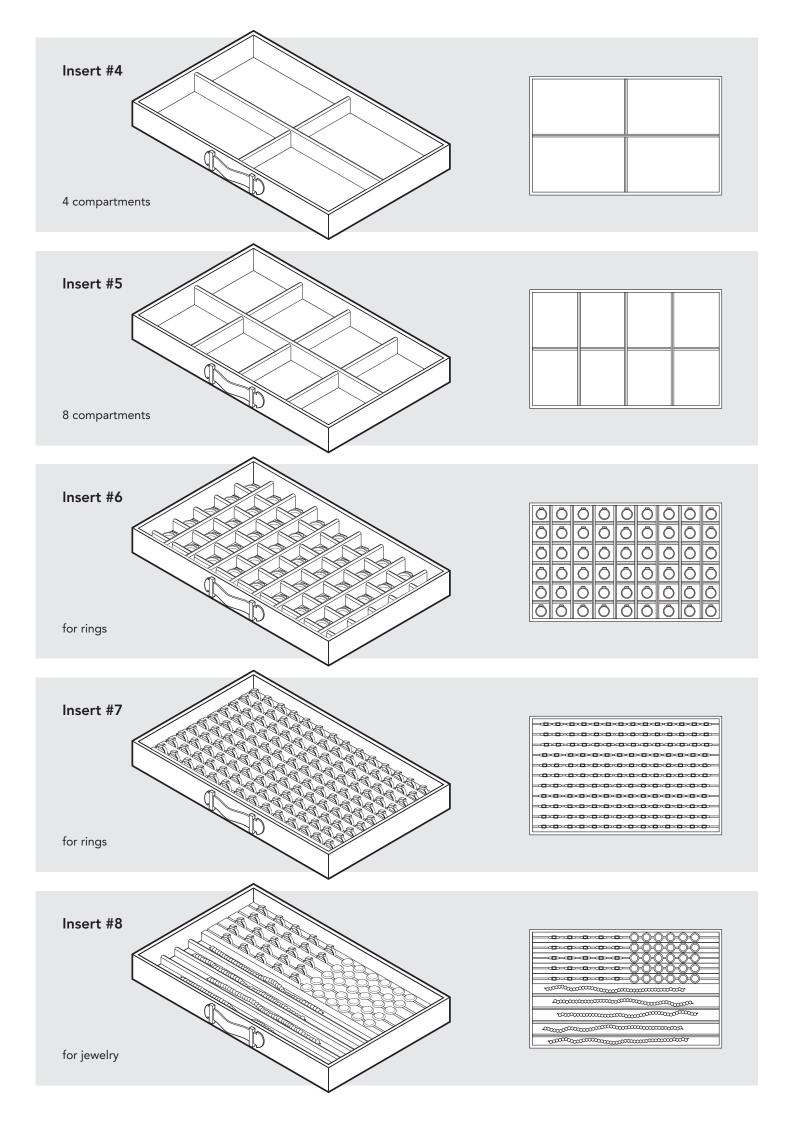

**INSERT VARIATIONS** 

## FINEST GERMAN HANDCRAFT SINCE 1919

All illustrated drawer inserts are available for the following models:

The Bel-Air Pauline The Fortress
The Bel-Air Magnus Liberty The Gallery

The configuration of the drawer inserts in the final product may deviate slightly from those illustrated.