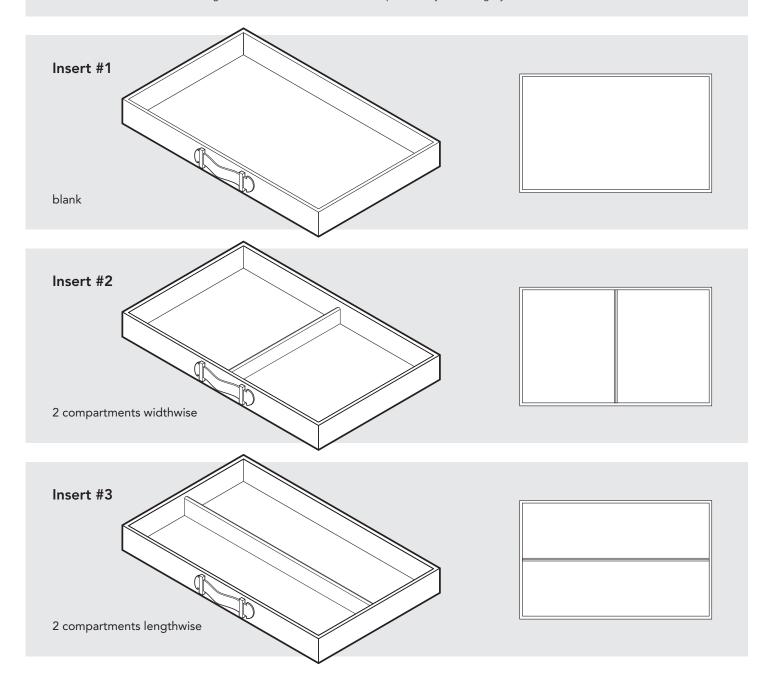

**INSERT VARIATIONS** 

## FINEST GERMAN HANDCRAFT SINCE 1919

All illustrated drawer inserts are available for the following models:

The Bel-Air Pauline The Fortress
The Bel-Air Magnus Liberty The Gallery

The configuration of the drawer inserts in the final product may deviate slightly from those illustrated.