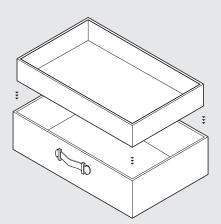

## For our most luxurious models

# The Bel-Air, The Bel-Air Magnus, and Pauline

the drawer interiors are implemented as comfortable removable inserts.

### Small drawer Height 90 mm (3.54") Can be fitted with: 1x insert #1–12

Medium-sized drawer Height 120 mm (4.72") Can be fitted with: 1x insert #13

#### Large drawer Height 150 mm (5.9")

Can be fitted with:

2x insert #1-12 or 1x insert #13