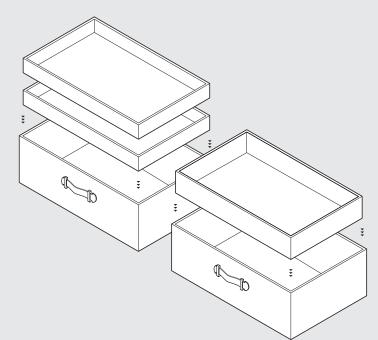

## For our most luxurious models

# The Bel-Air, The Bel-Air Magnus, and Pauline

the drawer interiors are implemented as comfortable removable inserts.

### Small drawer Height 90 mm (3.54") Can be fitted with: 1x insert #1–12

Medium-sized drawer Height 120 mm (4.72") Can be fitted with: 1x insert #13

#### Large drawer Height 150 mm (5.9")

Can be fitted with:

2x insert #1-12 or 1x insert #13