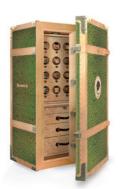

## THE BEL-AIR

High Security Luxury Safes

The Bel-Air is a handmade high-security safe of the luxury class, as unique as its owner.

Each masterpiece is individually manufactured to your personal requirements, using only selected materials crafted with utmost care.

The Bel-Air represents a luxurious symbiosis of absolute technical perfection and consistent, timeless, elegant design. A testimony to the highest demands for the most demanding among us.

> Through the individual selection of surface materials and an interior that can be selected completely freely, each piece becomes your own personal The Bel-Air.

We realize your dreams. With our love for detail, the result is simply unique.

Shelves, racks, lockable drawers, jewelry compartments, mini bars, watch collector cabinets or watch winders, gun cabinets, humidors or other thoughtful details are realized with our cutting-edge technology and finest craftsmanship.