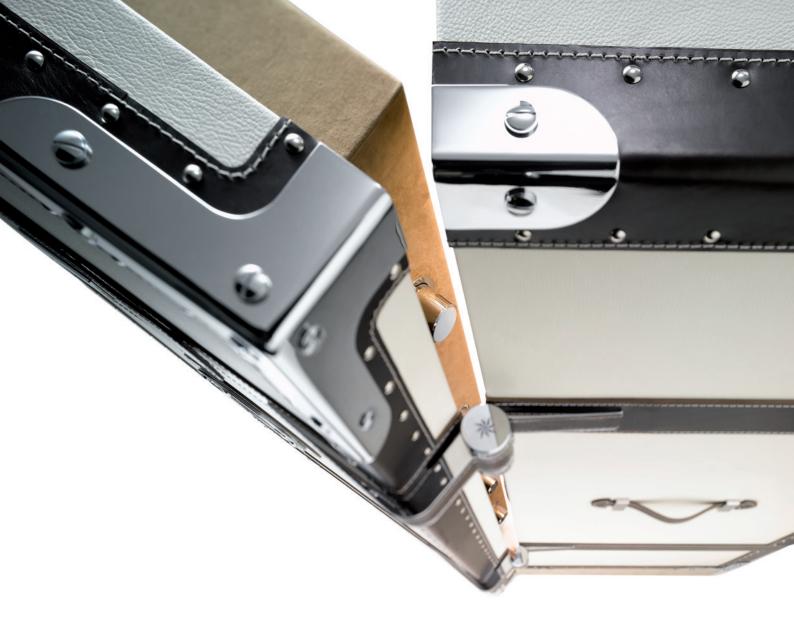

The Bel-Air is manufactured according to the strictest German Industry Standard (Deutsche Industrie Norm) DIN EN ISO 9001 and complies with the European Guidelines ECB-S/EN 1143-1.

We use patented armor plating containing vulcanized hard sinter ceramic stones with a hardness grade of 9 (out of 10). Our electronic locking system offers multiple functions and great comfort.