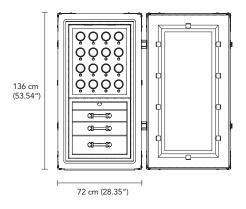

of the finest locksmith artisanry. Döttling has been renovating and building custom-made safes for almost 100 years.

Handcrafted in Germany – for your benefit.



With our continuing quest for excellence we individually develop and design our products on behalf of your needs or those of experts you trust, like your interior designers and architects.

We realize your dreams. With our love for detail, the result is simply unique.









Shelves, racks, lockable drawers, jewelry compartments, mini bars, watch collector cabinets or watch winders, gun cabinets, humidors or other thoughtful details are realized with our cutting-edge technology and finest craftsmanship.

The only work you have to do is to tell us what you want.

Design your own Döttling.

## Technical data and measurements:





Weight ca. 800 kg (approx. 1,760 lbs)







## Your collector's items are safely stored in a collector's item.

Only the highest standards are good enough for us. This attention to quality, combined with our extensive product testing, insures the durability of our high security luxury safes.

The Bel-Air is manufactured according to the strictest German Industry Standard (Deutsche Industrie Norm) DIN EN ISO 9001 and complies with the European Guidelines ECB-S/EN 1143-1.

We use patented armor plating containing vulcanized hard sinter ceramic stones with a hardness grade of 9 (out of 10). Our electronic locking system offers multiple functions and great comfort.

Needless to say, Döttling luxury safes meet all insurance requirements.