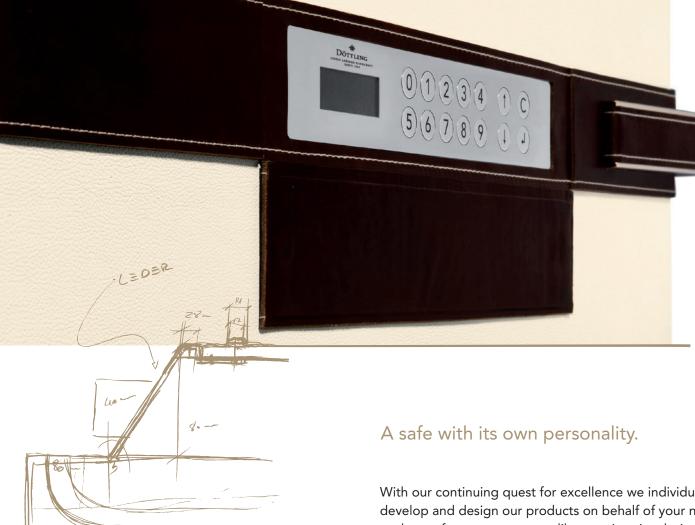

The Bel-Air is manufactured according to the strictest German Industry Standard (Deutsche Industrie Norm) DIN EN ISO 9001 and complies with the European Guidelines ECB-S/EN 1143-1.

We use patented armor plating containing vulcanized hard sinter ceramic stones with a hardness grade of 9 (out of 10). Our electronic locking system offers multiple functions and great comfort.

Handcrafted in Germany – for your benefit.

With our continuing quest for excellence we individually develop and design our products on behalf of your needs or those of experts you trust, like your interior designers and architects.