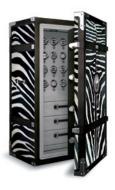

The Bel-Air represents a luxurious symbiosis of absolute technical perfection and consistent, timeless, elegant design. A testimony to the highest demands for the most demanding among us.

> Through the individual selection of surface materials and an interior that can be selected completely freely, each piece becomes your own personal The Bel-Air.

The only work you have to do is to tell us what you want.

Design your own Döttling.