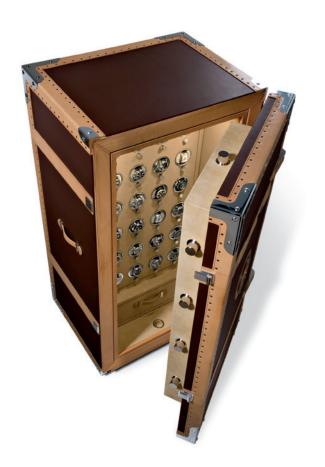

We realize your dreams. With our love for detail, the result is simply unique.

Shelves, racks, lockable drawers, jewelry compartments, mini bars, watch collector cabinets or watch winders, gun cabinets, humidors or other thoughtful details are realized with our cutting-edge technology and finest craftsmanship.

## Your collector's items are safely stored in a collector's item.

Only the highest standards are good enough for us. This attention to quality, combined with our extensive product testing, insures the durability of our high security luxury safes.