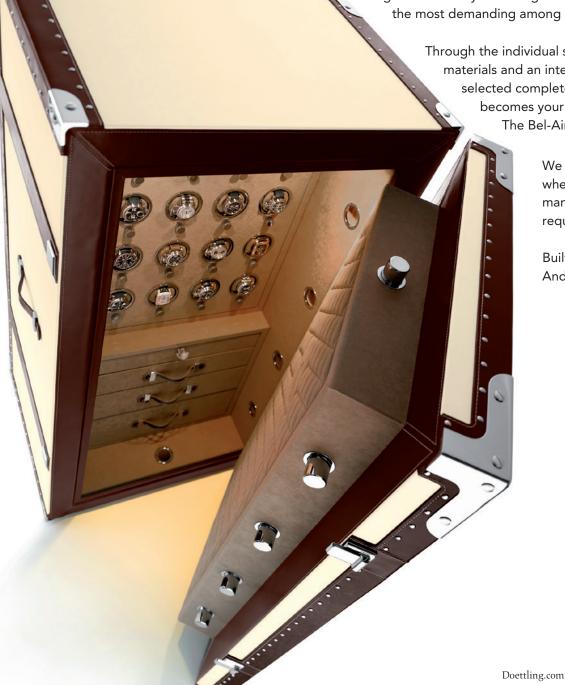

## THE BEL-AIR

High Security Luxury Safes

The Bel-Air is a handmade high-security safe of the luxury class, as unique as its owner.

Each masterpiece is individually manufactured to your personal requirements, using only selected materials crafted with utmost care.

The Bel-Air represents a luxurious symbiosis of absolute technical perfection and consistent, timeless, elegant design. A testimony to the highest demands for the most demanding among us.

> Through the individual selection of surface materials and an interior that can be selected completely freely, each piece becomes your own personal The Bel-Air.

We realize your dreams. With our love for detail, the result is simply unique.

Shelves, racks, lockable drawers, jewelry compartments, mini bars, watch collector cabinets or watch winders, gun cabinets, humidors or other thoughtful details are realized with our cutting-edge technology and finest craftsmanship.