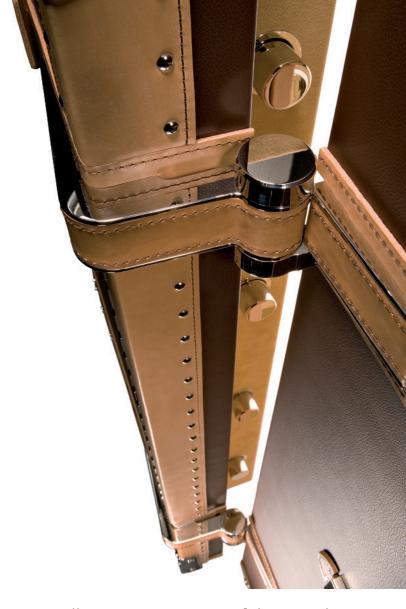

We make no compromises when it comes to the work manship and security requirements.

Built for your peace of mind. And pleasure - it's a Döttling.

The Bel-Air is manufactured according to the strictest German Industry Standard (Deutsche Industrie Norm) DIN EN ISO 9001 and complies with the European Guidelines ECB-S/EN 1143-1.

We use patented armor plating containing vulcanized hard sinter ceramic stones with a hardness grade of 9 (out of 10). Our electronic locking system offers multiple functions and great comfort.