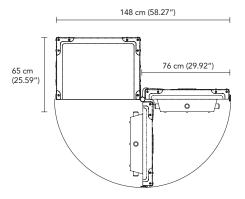

f the finest locksmith artisanry. Döttling has been renovating and building custom-made safes for almost 100 years.

Handcrafted in Germany – for your benefit.



With our continuing quest for excellence we individually develop and design our products on behalf of your needs or those of experts you trust, like your interior designers and architects.

We realize your dreams. With our love for detail, the result is simply unique.









Shelves, racks, lockable drawers, jewelry compartments, mini bars, watch collector cabinets or watch winders, gun cabinets, humidors or other thoughtful details are realized with our cutting-edge technology and finest craftsmanship.

The only work you have to do is to tell us what you want.

Design your own Döttling.

## Technical data and measurements:





Weight ca. 800 kg (approx. 1,760 lbs)







## Your collector's items are safely stored in a collector's item.

Only the highest standards are good enough for us. This attention to quality, combined with our extensive product testing, insures the durability of our high security luxury safes.

The Bel-Air is manufactured according to the strictest German Industry Standard (Deutsche Industrie Norm) DIN EN ISO 9001 and complies with the European Guidelines ECB-S/EN 1143-1.

We use patented armor plating containing vulcanized hard sinter ceramic stones with a hardness grade of 9 (out of 10). Our electronic locking system offers multiple functions and great comfort.

Needless to say, Döttling luxury safes meet all insurance requirements.