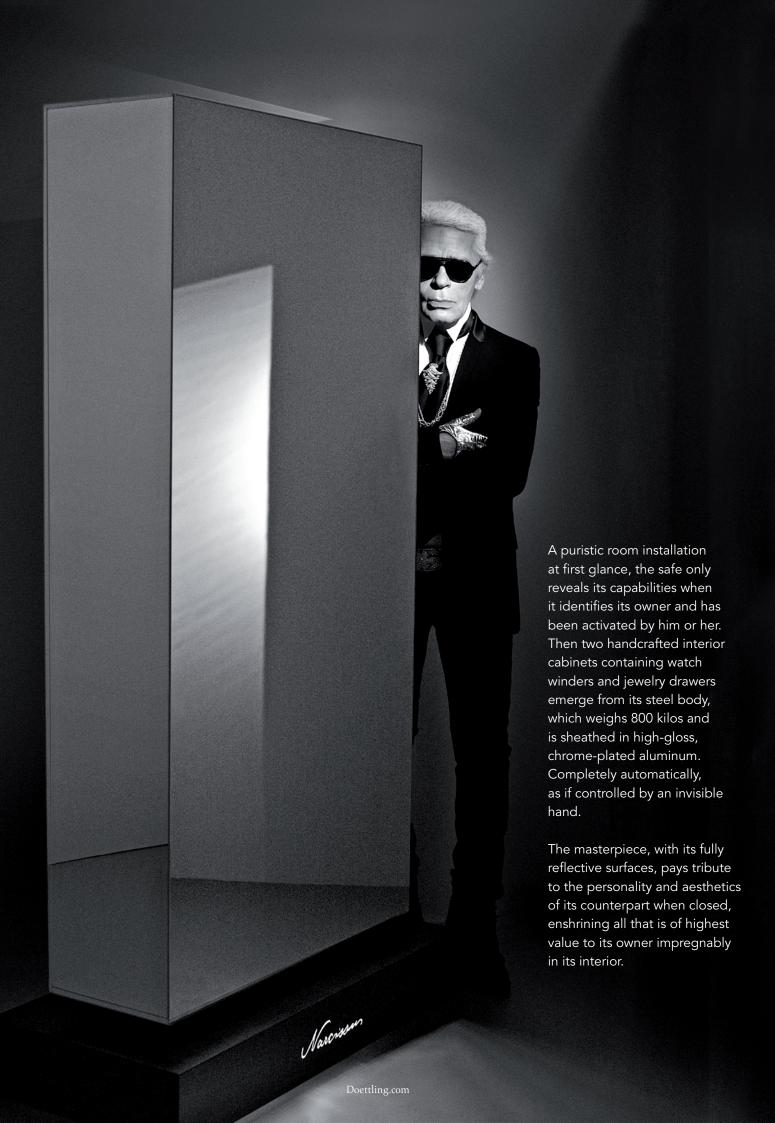

Narcissus

The highest level of craftsmanship, absolute technical perfection, the most precious materials and opulent optics have always been the ingredients of each Döttling safe. Now a further facet has been added with the inspiration, creative spirit and brilliancy of Karl Lagerfeld.

Designed by probably the most gifted designer of our time, a spectacular high-security safe was developed on paper in Paris, which the specialists at Döttling in Maichingen then built for the coming generations.

Narcissus.

ography by Karl Lagerfeld