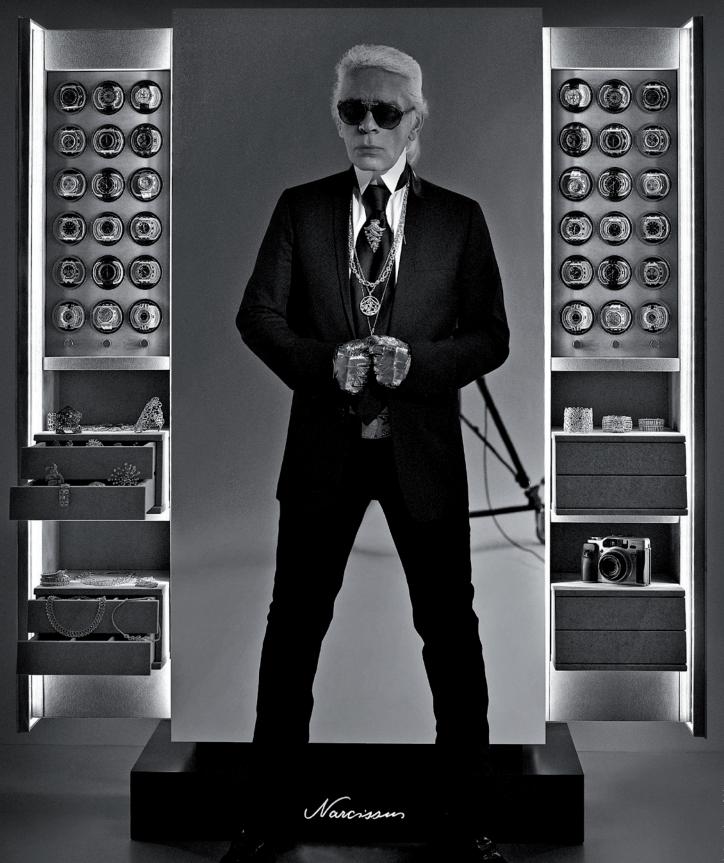

Narcissus

The highest level of craftsmanship, absolute technical perfection, the most precious materials and opulent optics have always been the ingredients of each Döttling safe. Now a further facet has been added with the inspiration, creative spirit and brilliancy of Karl Lagerfeld.

Designed by probably the most gifted designer of our time, a spectacular high-security safe was developed on paper in Paris, which the specialists at Döttling in Maichingen then built for the coming generations.

Narcissus.

ography by Karl Lagerfeld