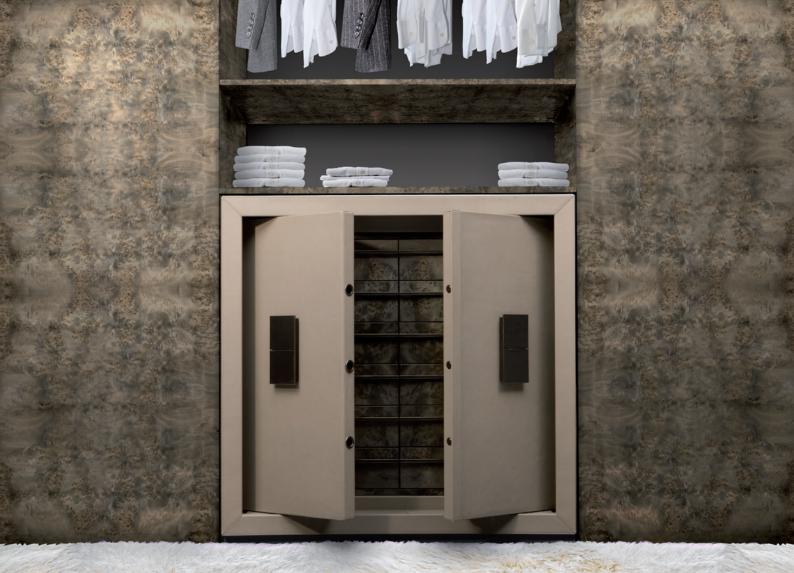

Döttling Luxury Safes GmbH Margret-Fusbahn-Straße 5 Tel. +49 7 71063 Sindelfingen Fax +49 7 Germany info@doet

Tel. +49 7031 437456-0 Fax +49 7031 437456-1 info@doettling.com

Doettling.com

Drauf sicht

The interior and exterior measurements of "The Chameleon" can be built to any size requested. When opened, the swinging door of the safe disappears inward.

"Repeatedly, I was asked to develop a safe that can be integrated into existing furniture and closet systems, or which can be used in areas with limited space, such as the interior of a yacht," says Andreas K. Schlittenhardt, managing director of Döttling. "'The Chameleon' is our answer."

"The Chameleon" can be built to any size and its interior fully customized. It is literally custom-tailored to the client's wishes.

The only guidelines for the interior fittings are the client's personal passions—no matter whether humidors, cocktail bars, jewelry compartments, watch winders, collector's cabinets, or lockable drawers are required.