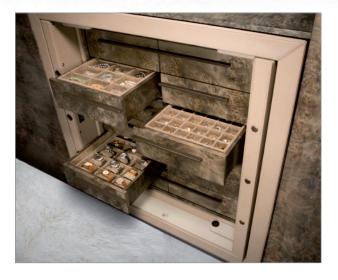

"The Chameleon" can be built to any size and its interior fully customized. It is literally custom-tailored to the client's wishes.

The only guidelines for the interior fittings are the client's personal passions—no matter whether humidors, cocktail bars, jewelry compartments, watch winders, collector's cabinets, or lockable drawers are required.

The broad range of exquisite materials that can be selected for the interior and exterior transform the safe into an impressive and unparalleled piece of security furnishing.

Like all safes from the Döttling manufactory, each "The Chameleon" is far from standardized. We transform aesthetic concepts into reality in cooperation with renowned interior designers from all over the world, or with you personally.