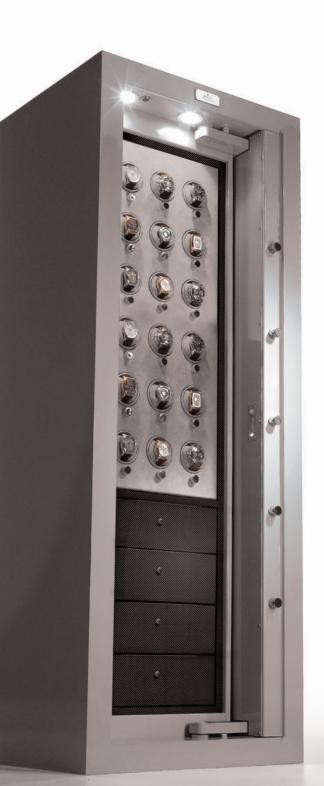

"The Chameleon" can be built to any size and its interior fully customized. It is literally custom-tailored to the client's wishes.

The only guidelines for the interior fittings are the client's personal passions—no matter whether humidors, cocktail bars, jewelry compartments, watch winders, collector's cabinets, or lockable drawers are required.

The broad range of exquisite materials that can be selected for the interior and exterior transform the safe into an impressive and unparalleled piece of security furnishing.

Like all safes from the Döttling manufactory, each "The Chameleon" is far from standardized. We transform aesthetic concepts into reality in cooperation with renowned interior designers from all over the world, or with you personally.