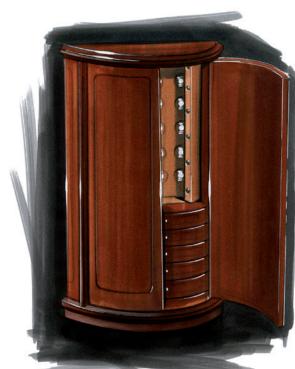

Döttling Luxury Safes GmbH Margret-Fusbahn-Straße 5 Tel. +49 7 71063 Sindelfingen Fax +49 7 Germany info@doet

Tel. +49 7031 437456-0 Fax +49 7031 437456-1 info@doettling.com

Doettling.com

Drauf sicht

The interior and exterior measurements of "The Chameleon" can be built to any size requested. When opened, the swinging door of the safe disappears inward.

Döttling has not lost sight of it's clients' functional demands either, however. The engineers at Döttling therefore developed "The Chameleon", a highflexibility luxury safe offering an unparalleled mixture of beauty and functionality. Guaranteeing unrivalled security standards, this Döttling safe is capable of performing the same feat as its shy namesake—adapting to its surroundings.