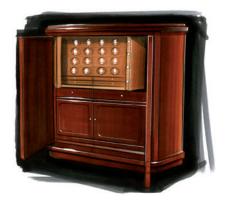

Döttling has not lost sight of it's clients' functional demands either, however. The engineers at Döttling therefore developed "The Chameleon", a highflexibility luxury safe offering an unparalleled mixture of beauty and functionality. Guaranteeing unrivalled security standards, this Döttling safe is capable of performing the same feat as its shy namesake—adapting to its surroundings.

"The Chameleon" can be built to any size and its interior fully customized. It is literally custom-tailored to the client's wishes.

The only guidelines for the interior fittings are the client's personal passions—no matter whether humidors, cocktail bars, jewelry compartments, watch winders, collector's cabinets, or lockable drawers are required.

The broad range of exquisite materials that can be selected for the interior and exterior transform the safe into an impressive and unparalleled piece of security furnishing.

Like all safes from the Döttling manufactory, each "The Chameleon" is far from standardized. We transform aesthetic concepts into reality in cooperation with renowned interior designers from all over the world, or with you personally.