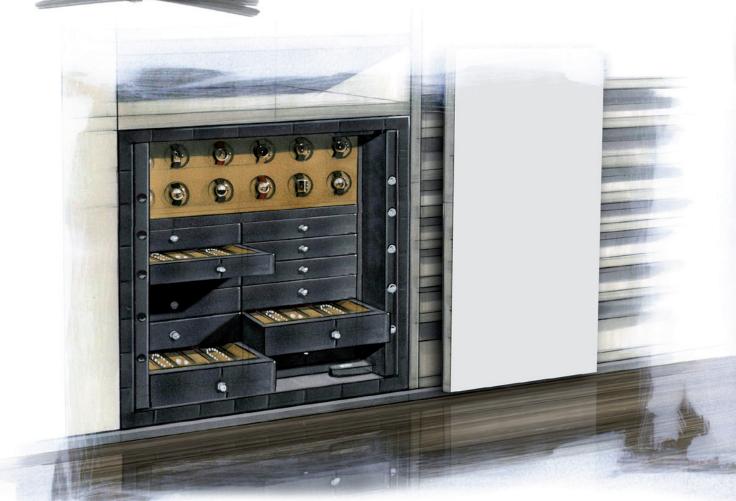

"The Chameleon" can be built to any size and its interior fully customized. It is literally custom-tailored to the client's wishes.

The only guidelines for the interior fittings are the client's personal passions—no matter whether humidors, cocktail bars, jewelry compartments, watch winders, collector's cabinets, or lockable drawers are required.

The broad range of exquisite materials that can be selected for the interior and exterior transform the safe into an impressive and unparalleled piece of security furnishing.

Like all safes from the Döttling manufactory, each "The Chameleon" is far from standardized. We transform aesthetic concepts into reality in cooperation with renowned interior designers from all over the world, or with you personally.

In keeping with your personal ideas, we design entirely unique pieces, crafting them to accommodate your wants and needs step by step.

The safe that provides your treasures with such impressive protection in your home first takes shape in your mind's eye before being brought to life by the finest craftsmanship in our workshops.