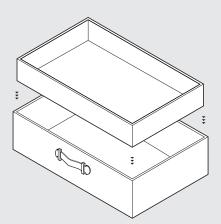

# The Bel-Air, The Bel-Air Magnus, and Pauline

the drawer interiors are implemented as comfortable removable inserts.

### Small drawer Height 90 mm (3.54") Can be fitted with: 1x insert #1–12

Medium-sized drawer Height 120 mm (4.72") Can be fitted with: 1x insert #13

#### Large drawer Height 150 mm (5.9")

Can be fitted with:

2x insert #1-12 or 1x insert #13