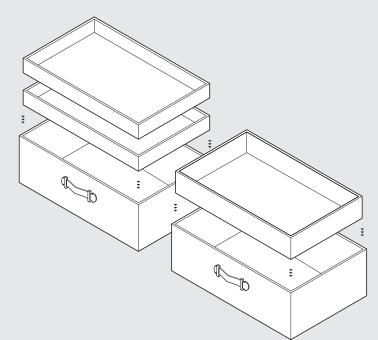

# The Bel-Air, The Bel-Air Magnus, and Pauline

the drawer interiors are implemented as comfortable removable inserts.

### Small drawer Height 90 mm (3.54") Can be fitted with: 1x insert #1–12

Medium-sized drawer Height 120 mm (4.72") Can be fitted with: 1x insert #13

#### Large drawer Height 150 mm (5.9")

Can be fitted with:

2x insert #1-12 or 1x insert #13